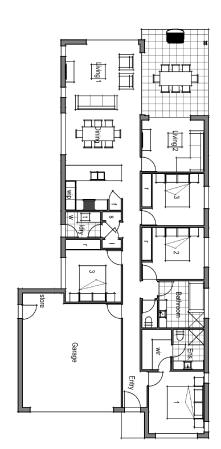

## Features

Total Area:

2nd Separate Living Ensuite Open Plan Living Walk in Robe Walk in Pantry Porch Patio Living Dining **Floor Areas** Floor Area Living 149.0m<sup>2</sup> Patio 20.0m<sup>2</sup> Porch 2.0m<sup>2</sup> 39.5m<sup>2</sup> Garage