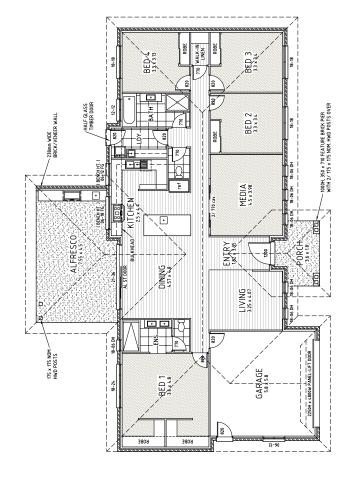

## **Features**

| Separate Media              | Separate w/c    |
|-----------------------------|-----------------|
| Family                      | Large walk in r |
| Dining                      | Ensuite         |
| Large entertainers kitchens | Porch           |
| Walk in pantry              | Huge Alfresco   |

## **Floor Areas**

Floor Area Living Porch Patio Total Area:

231.2m<sup>2</sup> 7.5m<sup>2</sup> 32.2m<sup>2</sup> 270.9m<sup>2</sup>