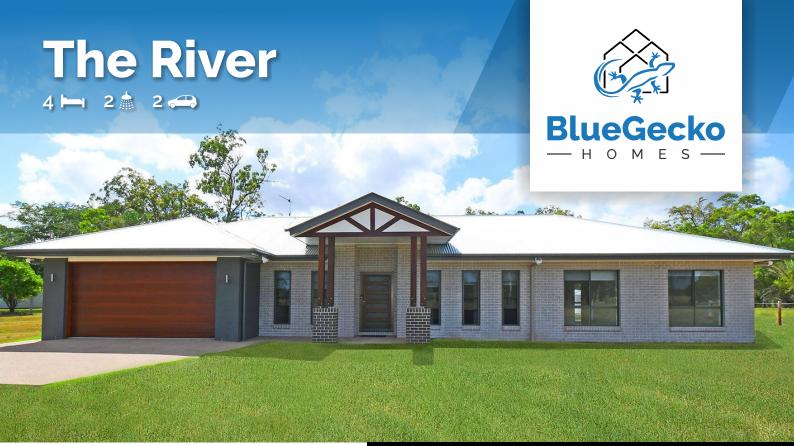

## **Features**

| Separate Media              | Separate w/c    |
|-----------------------------|-----------------|
| Family                      | Large walk in r |
| Dining                      | Ensuite         |
| Large entertainers kitchens | Porch           |
| Walk in pantry              | Huge Alfresco   |

## **Floor Areas**

Floor Area Living Porch Patio Total Area:

231.2m<sup>2</sup> 7.5m<sup>2</sup> 32.2m<sup>2</sup> 270.9m<sup>2</sup>